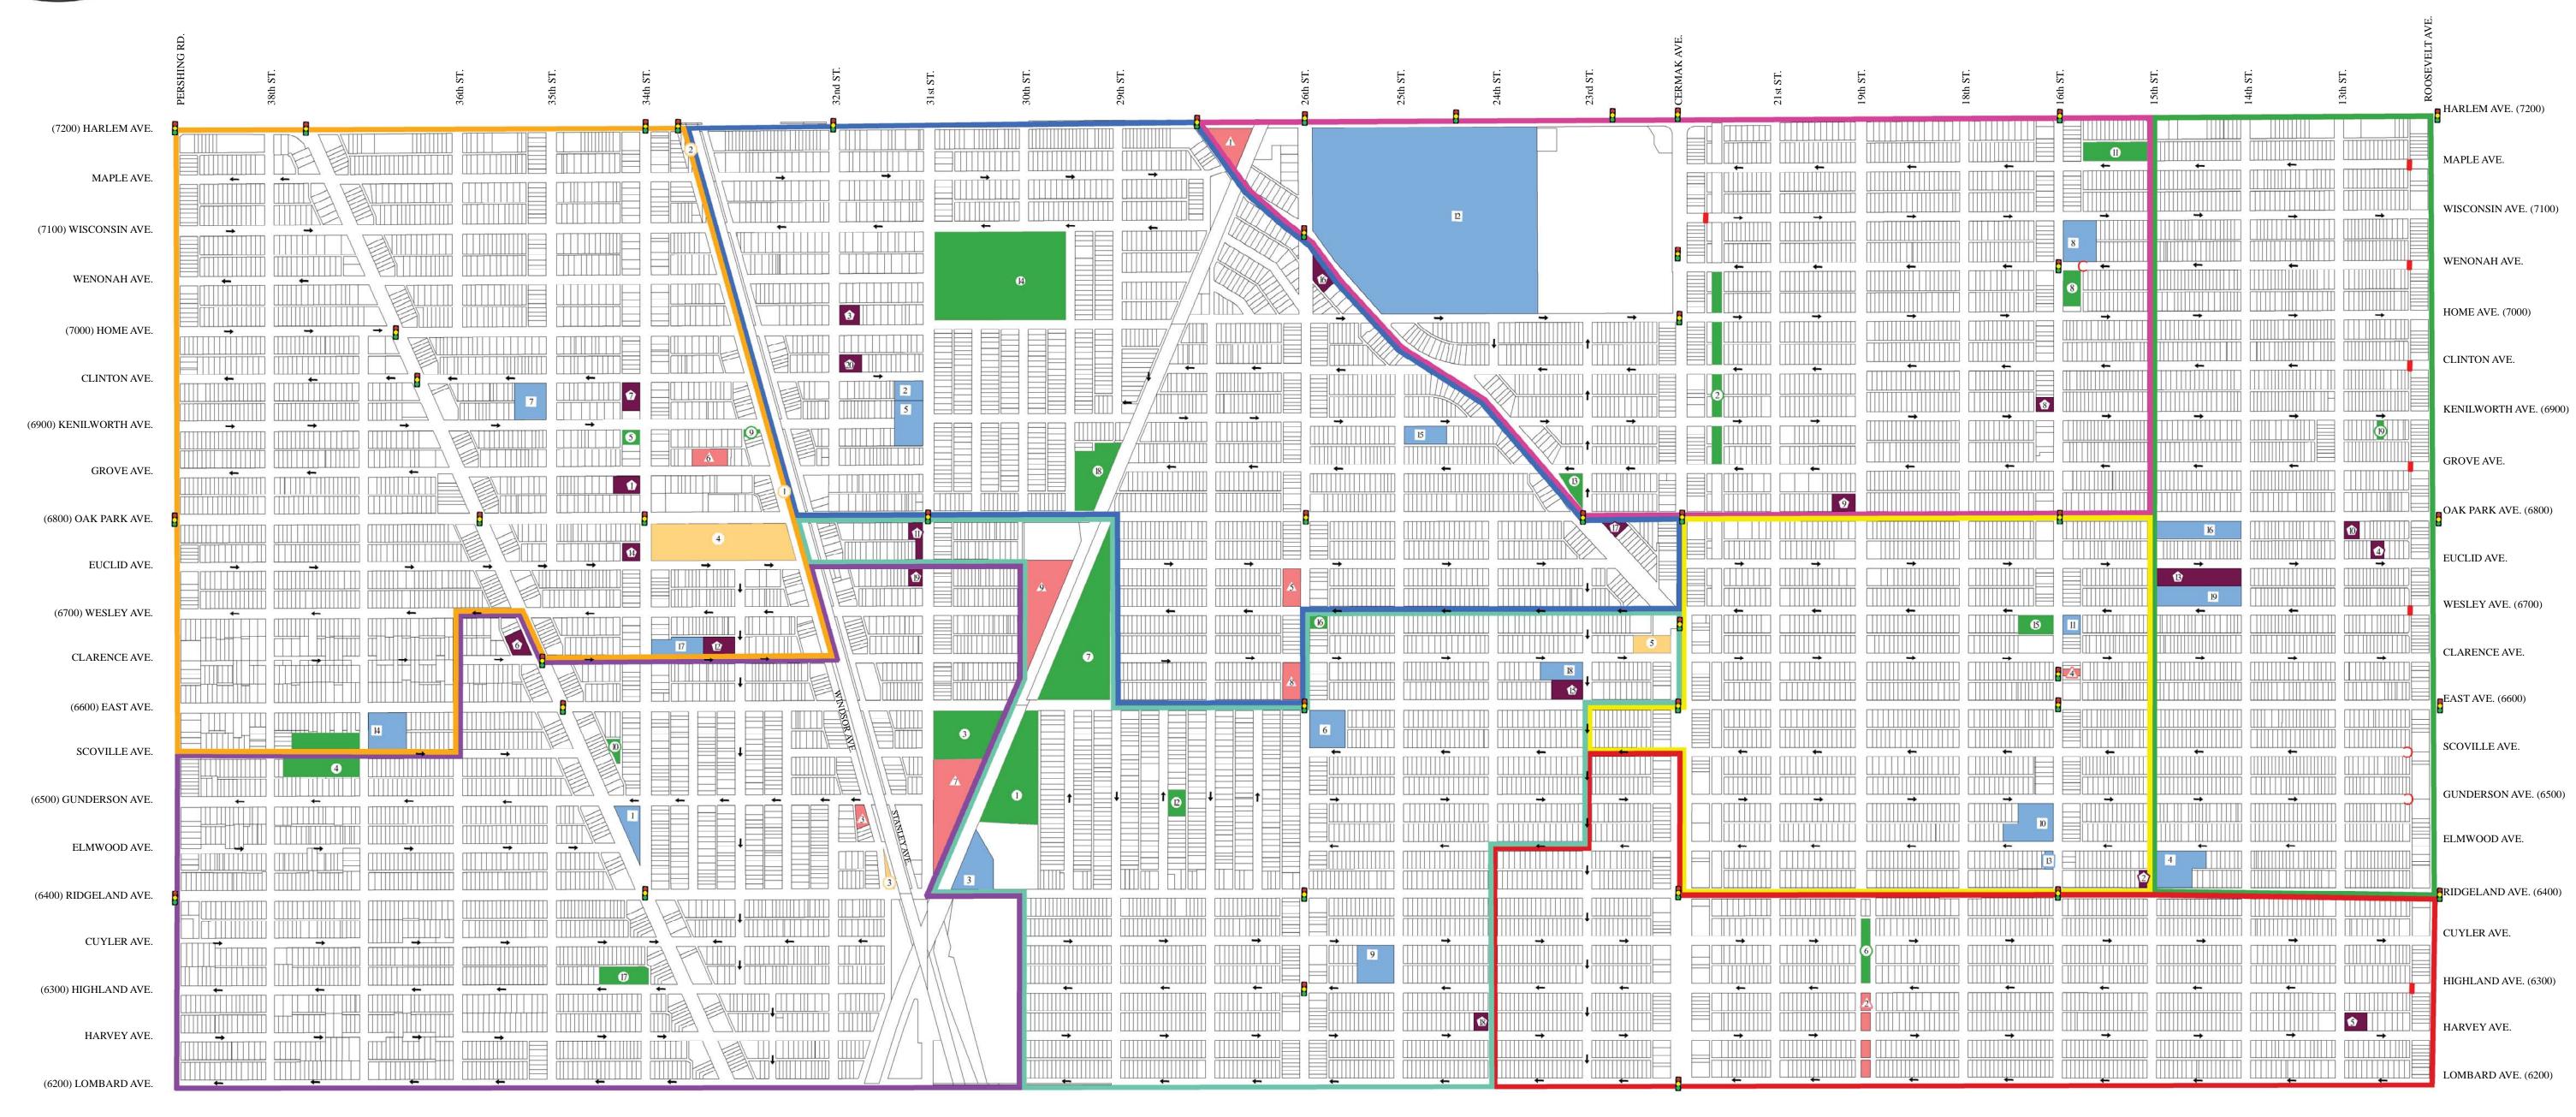

# CITY OF BERWYN, ILLINOIS

PUBLIC LAND USE MAP MAYOR - ROBERT J. LOVERO CITY CLERK - MARGARET M. PAUL

| <u>CHURCHES</u> |                                              |     |                                 |
|-----------------|----------------------------------------------|-----|---------------------------------|
| 1               | Christian Life Center                        | 11) | Oak Park Avenue Baptist Church  |
| 2               | Church of Christ                             | 12  | St. Leonard's Church            |
| 3               | Concordia Lutheran Church                    | 13  | St. Mary of Celle               |
| 4               | Czechoslovakian Seventh-day Adventist Church | 14  | St. Michael & All Angels Church |
| (5)             | Ebenezer Christian Reformed Church           | 15) | St. Odilo                       |
| 6               | Emmanual Ribla Church                        | 16  | Trinity Community Church        |

Church **6** Emmanuel Bible Church **Tirst Baptist Church**  New Life Community Church North Berwyn Congregational Church

# ① Oak Park Avenue Baptist Church ② St. Leonard's Church

**1** Trinity Community Church

① Ukrainian Baptist Church

® United Lutheran Church

(19) Unity Lutheran Church

Victory Outreach Chicago

**A** Berwyn Pump House No 2 A Fire Station 1 Fire Station 2 ⚠ Fire Station 3, City Hall 6 Grove Parking Garage A Police Department Public Health District Public Works

**CITY BUILDINGS** 

⚠ Berwyn Public Library

<u>PARKS</u> Baseball Alley (1) Kriz Skate Park ② Berwyn Gardens Diberty Cultural Center 3 Berwyn Recreation Department 3 Mraz Park 4 Freedom Park Proksa Park 5 Hessler Park Pyrce Park 6 Hett Park Serenity Park Janura Park Smirz Park 8 Jefferson Park Field 8 Sunshine Park 9 Karasek Park Unity Park Karban Dog Park

### **SCHOOLS**

11 Main Office BSD 100 Office Morton West High School 2 Emerson School 3 Freedom Middle School 13 Parent Teacher Learning Center 4 Havlicek School 14 Pershing School 5 Heritage Middle School 15 Piper School Prairie Oak School 6 Hiawatha Elmentary 7 Irving School St. Leonard School 8t. Odilo School 8 Jefferson Elementary 19 The Children's School 9 Komensky School

10 Lincoln Middle School

## **SERVICES**

1 Berwyn Metra Station Traffic Signals 2 Harlem Ave. Metra Station → One-way Traffic C Cul-de-sac Locations 3 LaVergne Metra Station 4 MacNeal Hospital No Thru Access 5 Post Office

STREET LEGEND