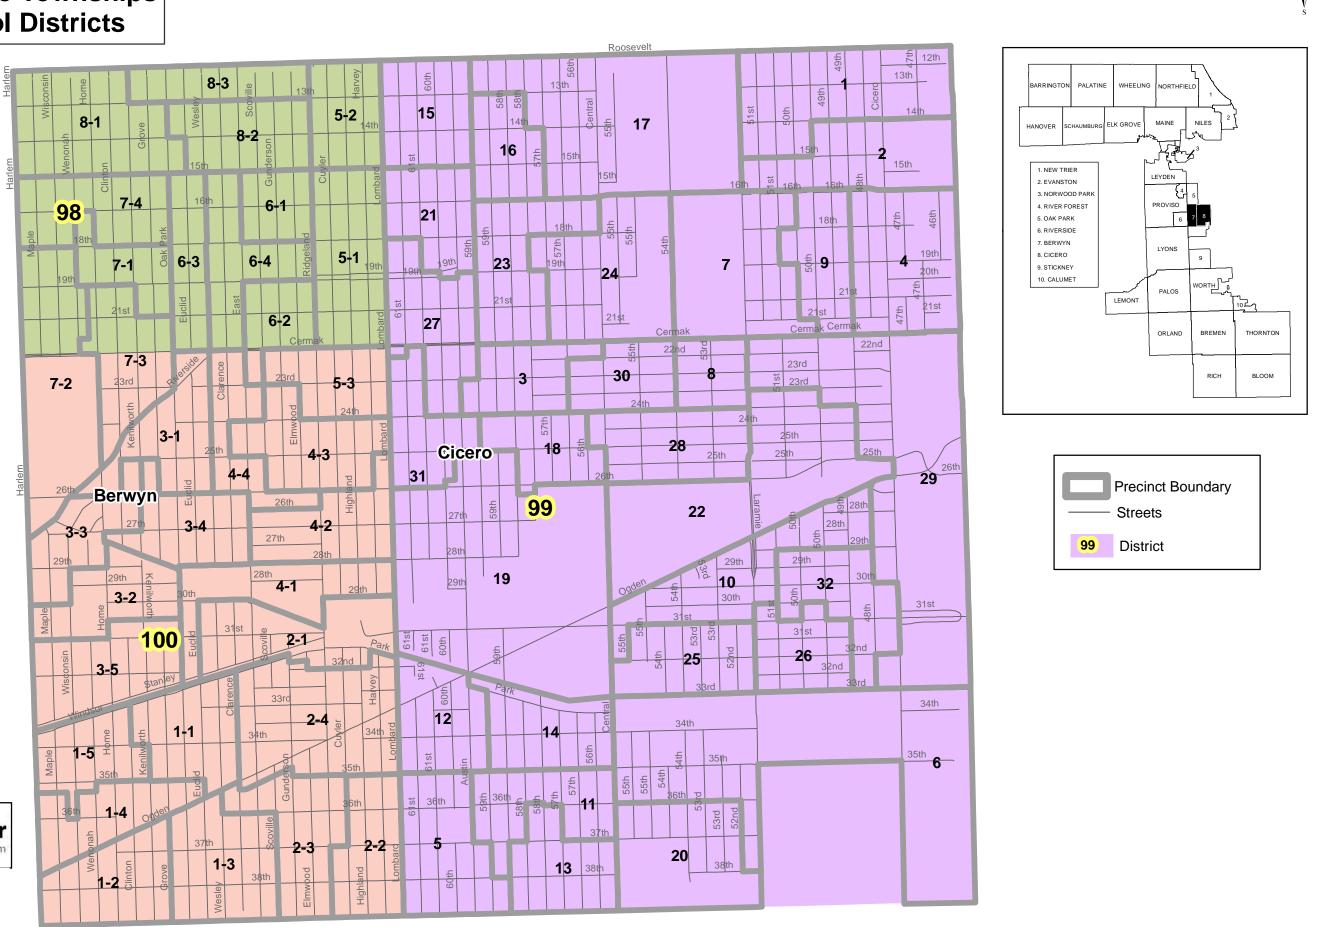

### Berwyn and Cicero Townships Elementary School Districts

Precinct Boundaries: Updated 2015

### Berwyn and Cicero Townships High School Districts

Precinct Boundaries: Updated 2015