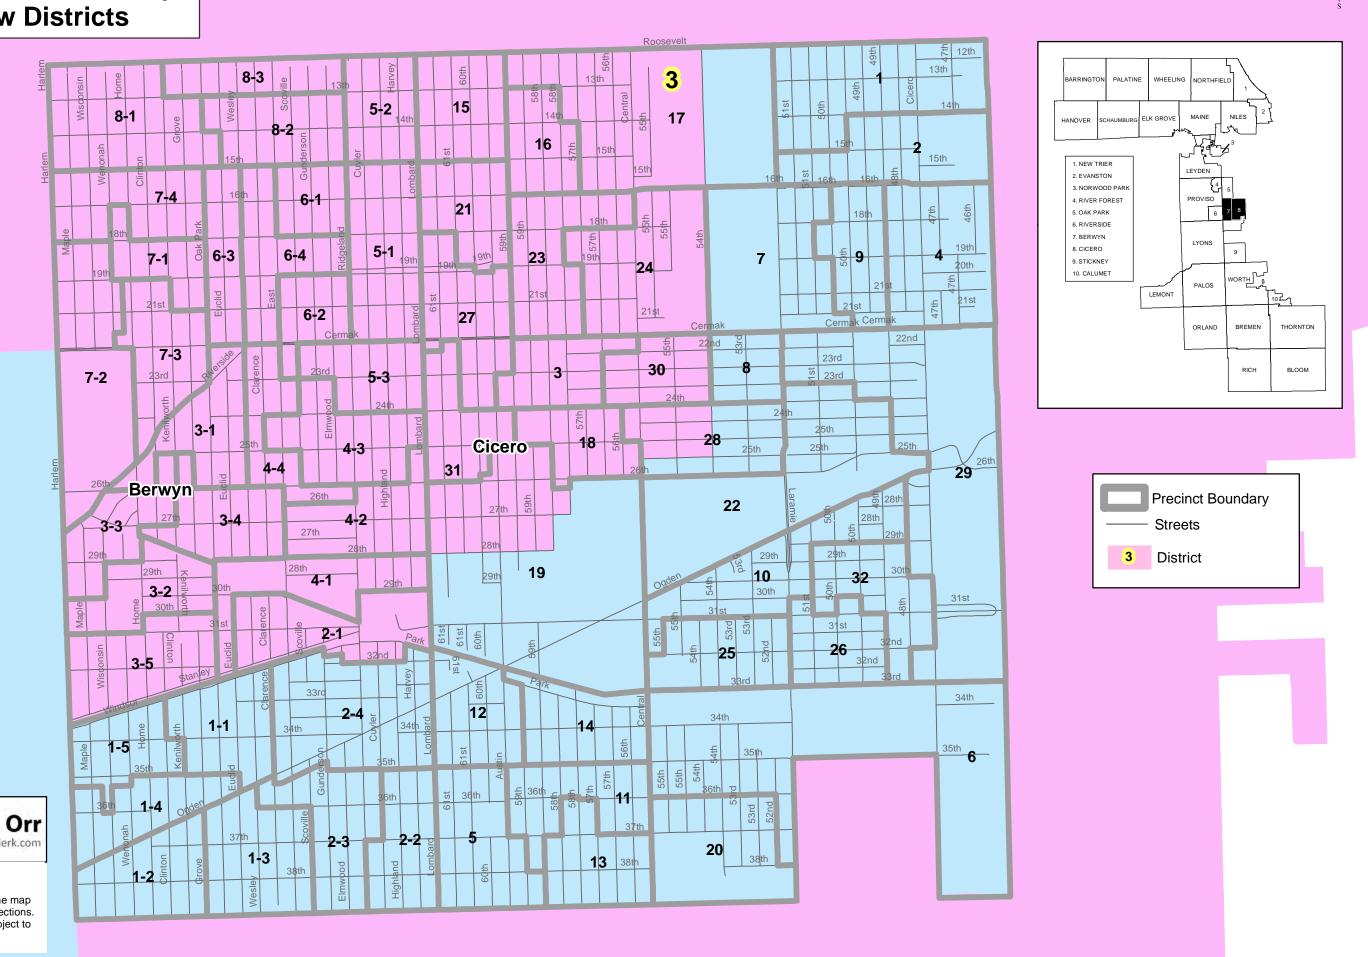

### Berwyn and Cicero Townships Board of Review Districts

1

Precinct Boundaries: Updated 2015