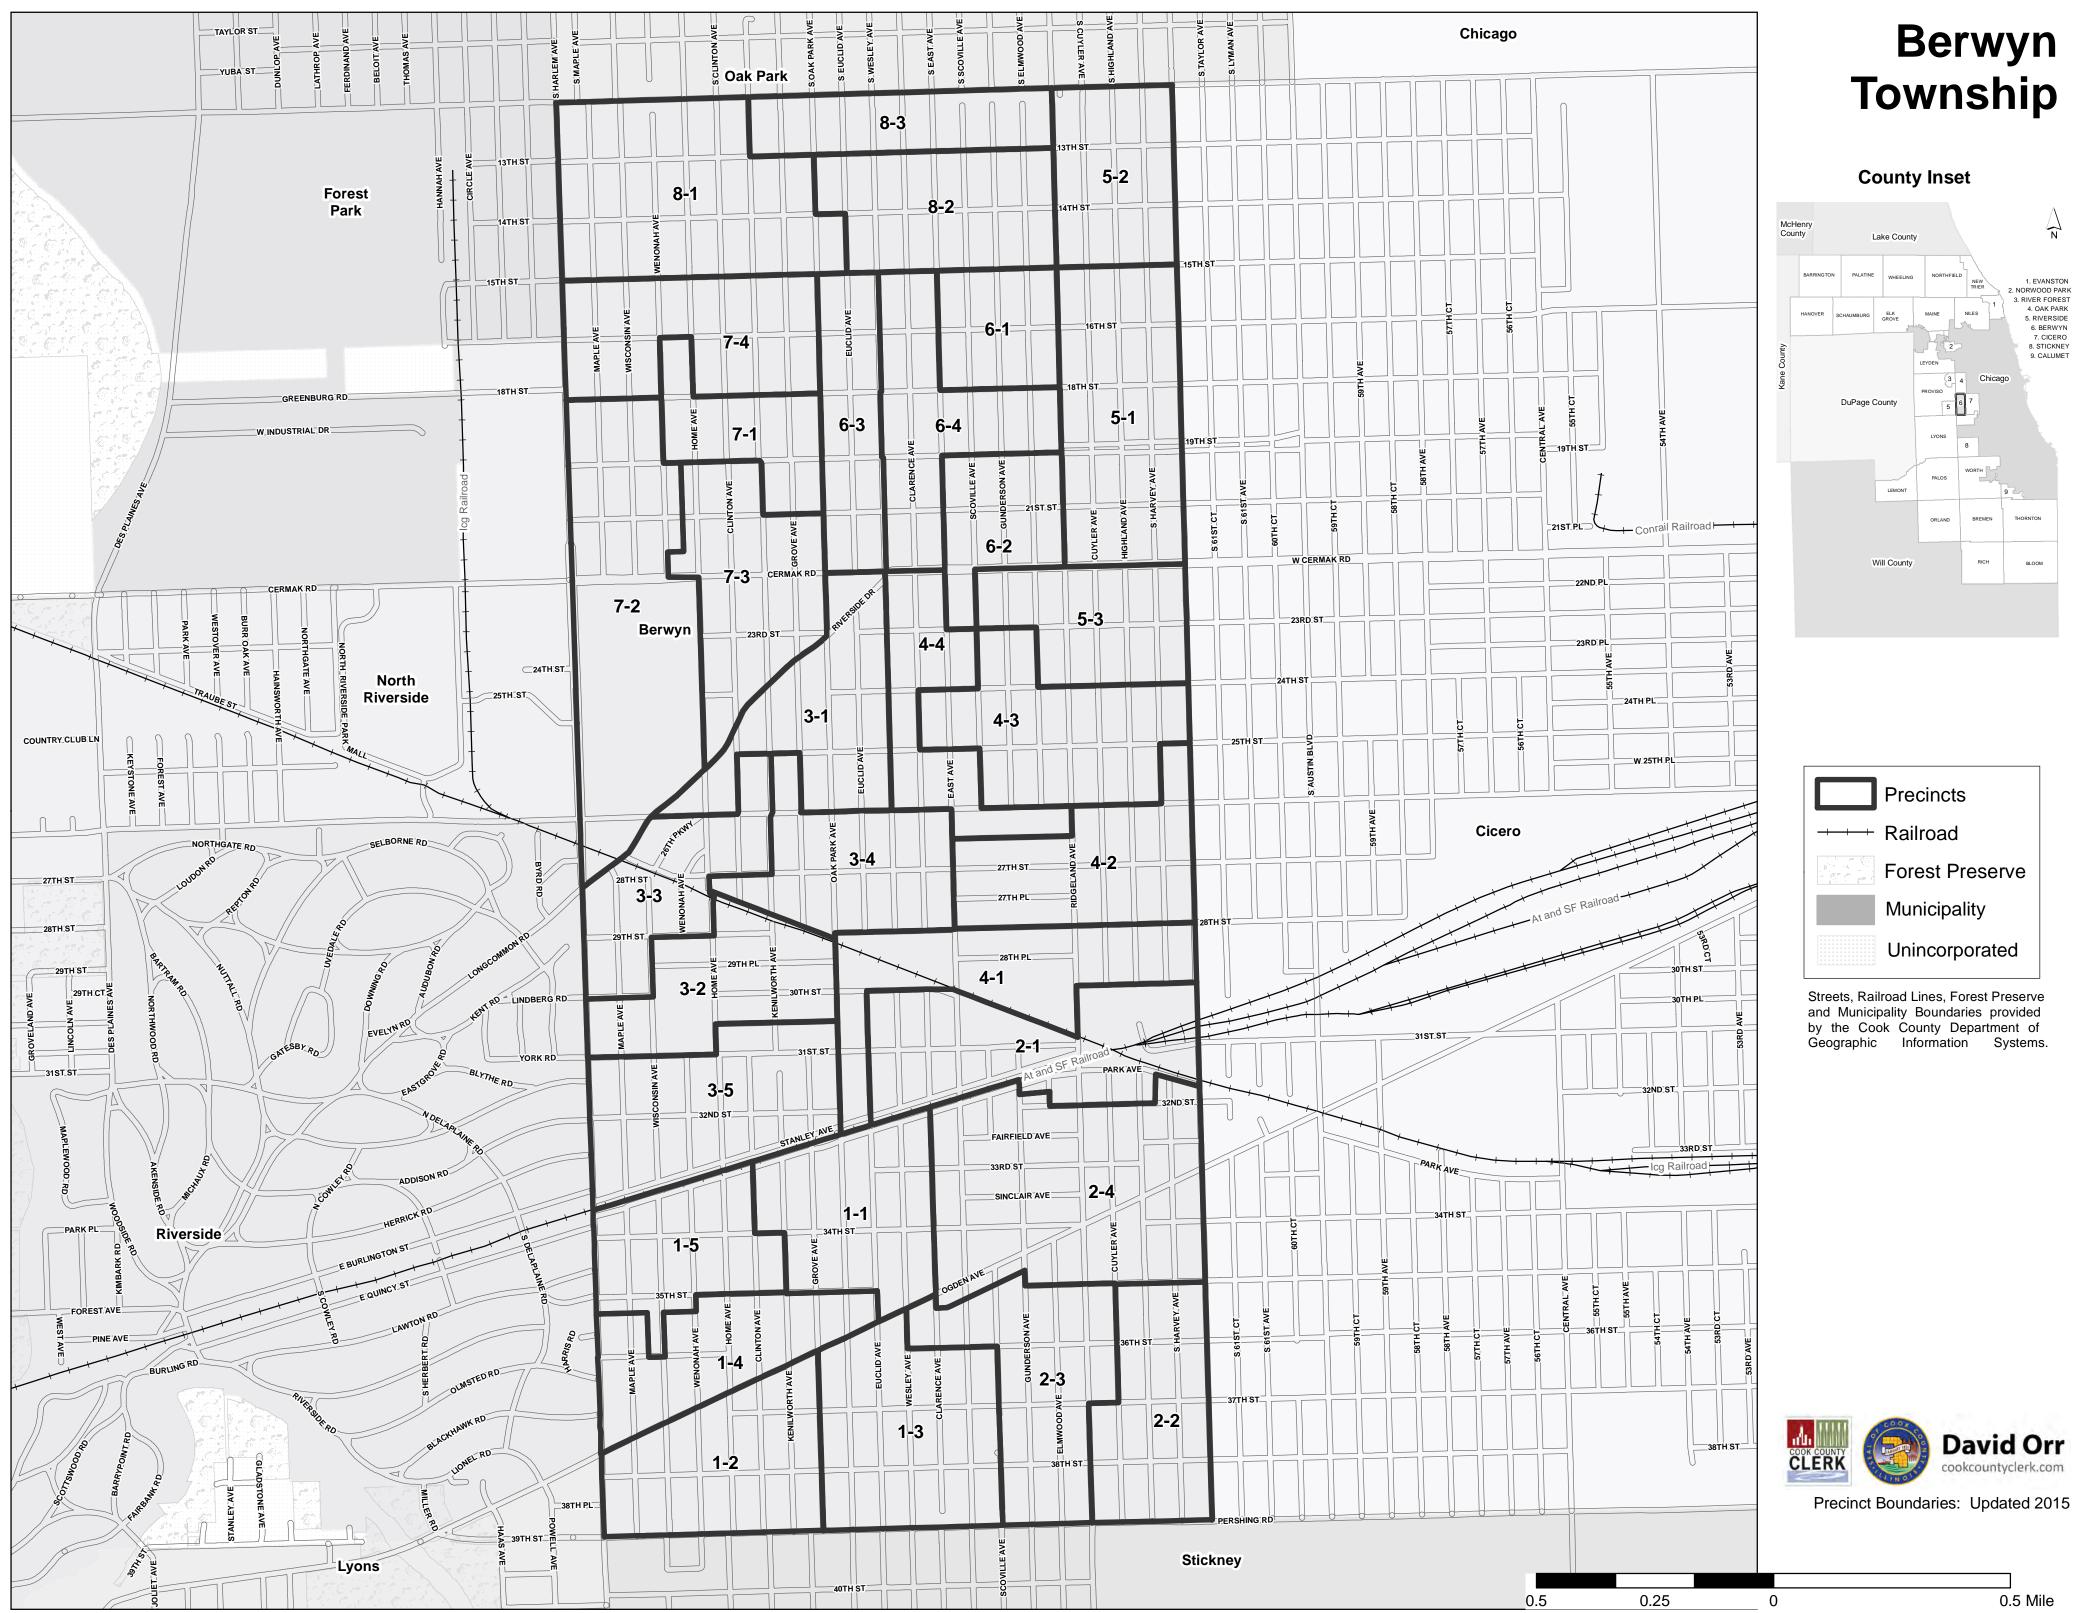

### Berwyn and Cicero Townships Board of Review Districts





1

Precinct Boundaries: Updated 2015

#### Berwyn and Cicero Townships Community College Districts





Precinct Boundaries: Updated 2015

### Berwyn and Cicero Townships United States Congressional Districts

change.



w

# Berwyn and Cicero Townships



### Berwyn and Cicero Townships Elementary School Districts





Precinct Boundaries: Updated 2015

### Berwyn and Cicero Townships High School Districts





Precinct Boundaries: Updated 2015

#### Berwyn and Cicero Townships Judicial Subcircuit Districts

7



CLERK COUNTY COOK COUNTY COOK COUNTY CLERK

Precinct Boundaries: Updated 2015

## Berwyn and Cicero Townships Park Districts





Precinct Boundaries: Updated 2015

### Berwyn and Cicero Townships Metropolitan Water