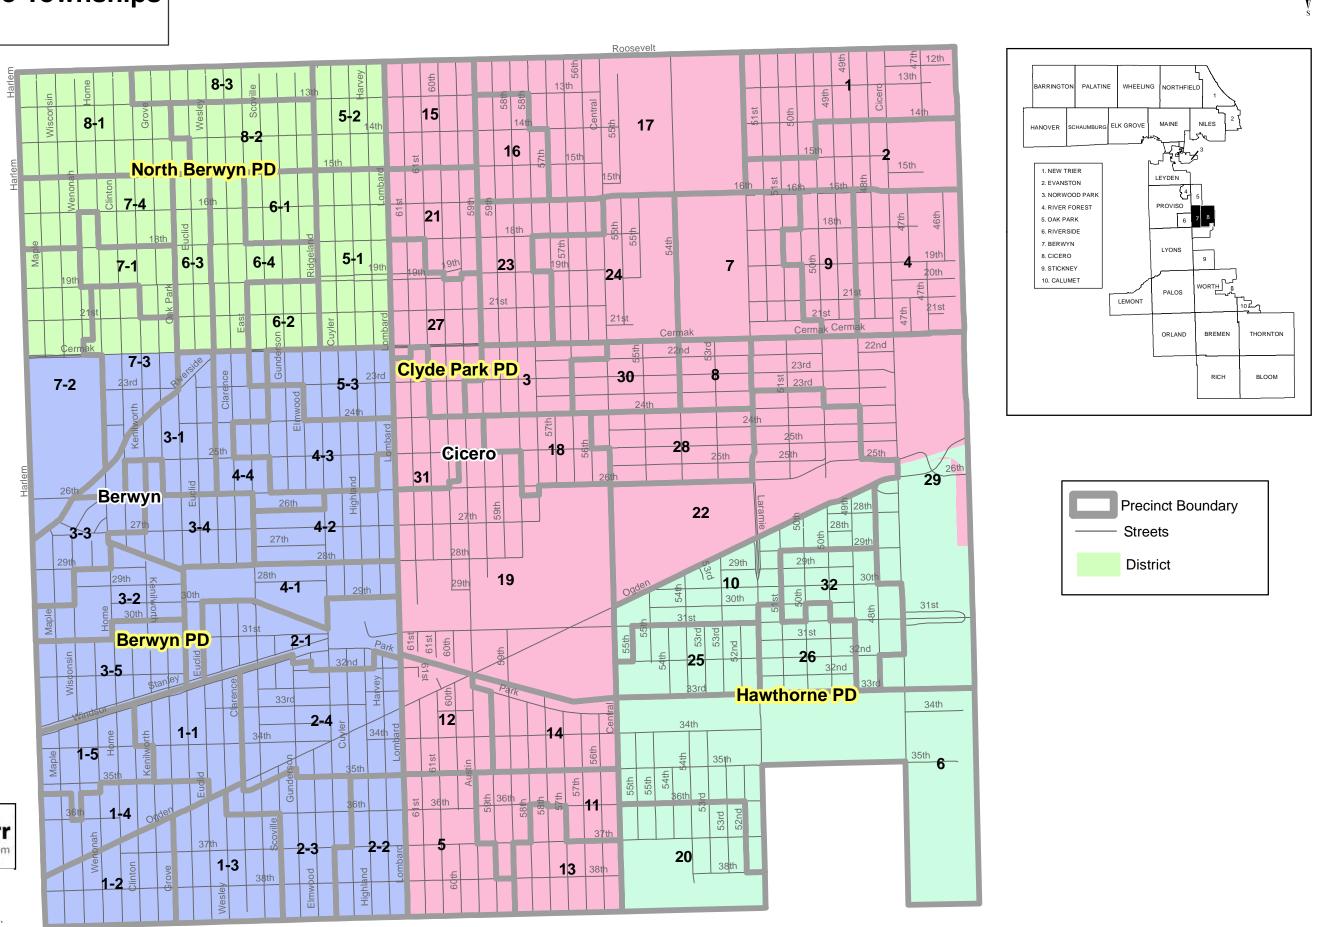

## Berwyn and Cicero Townships Park Districts

Precinct Boundaries: Updated 2015