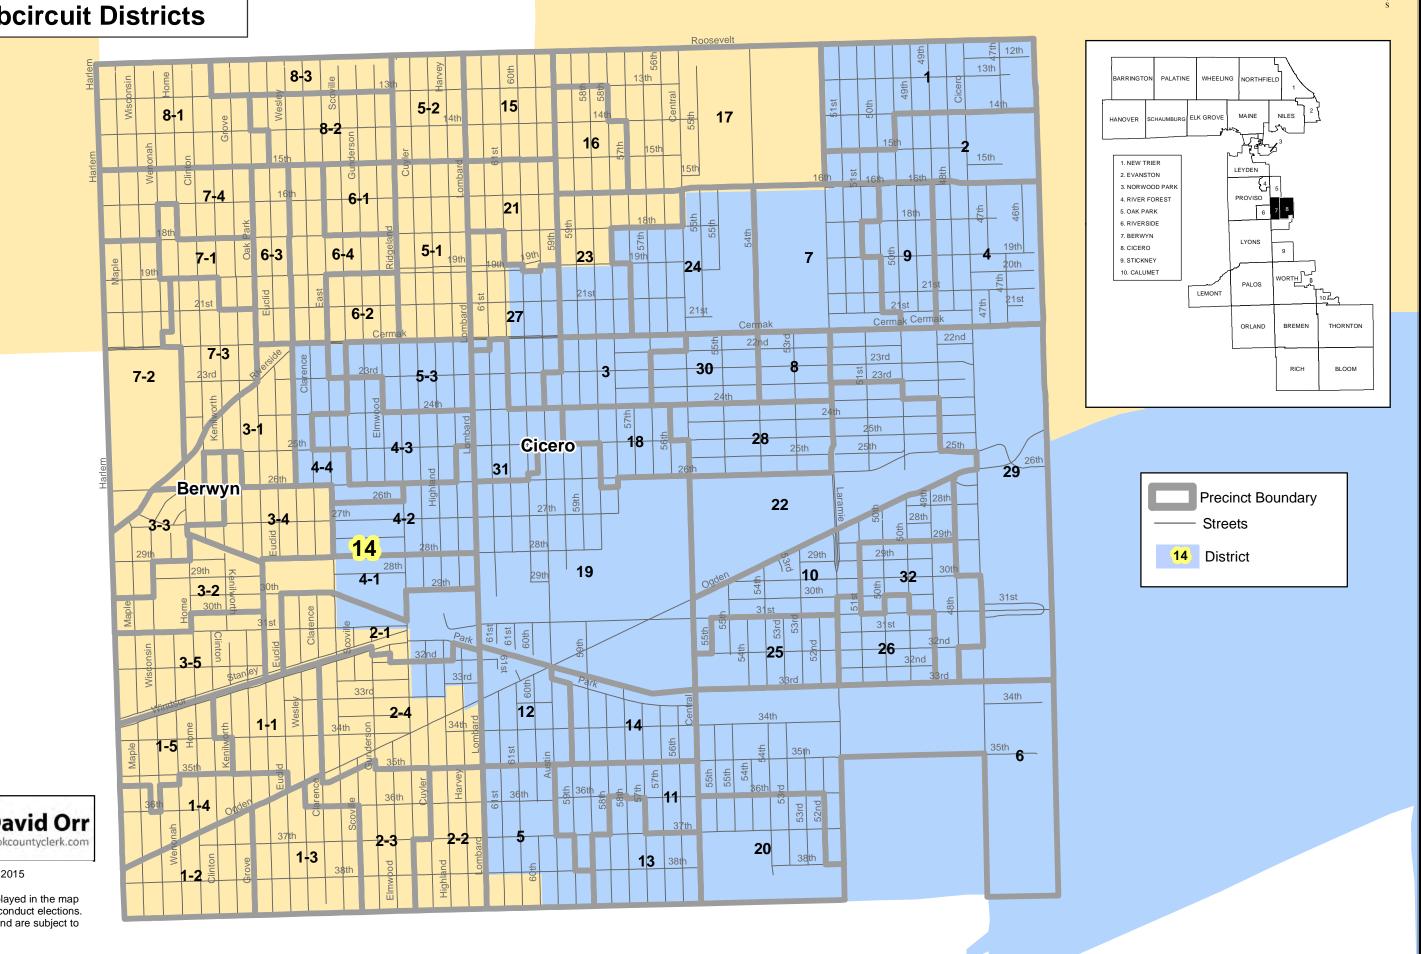

#### Berwyn and Cicero Townships Judicial Subcircuit Districts

7

CLERK COUNTY COOK COUNTY COOK COUNTY CLERK

Precinct Boundaries: Updated 2015