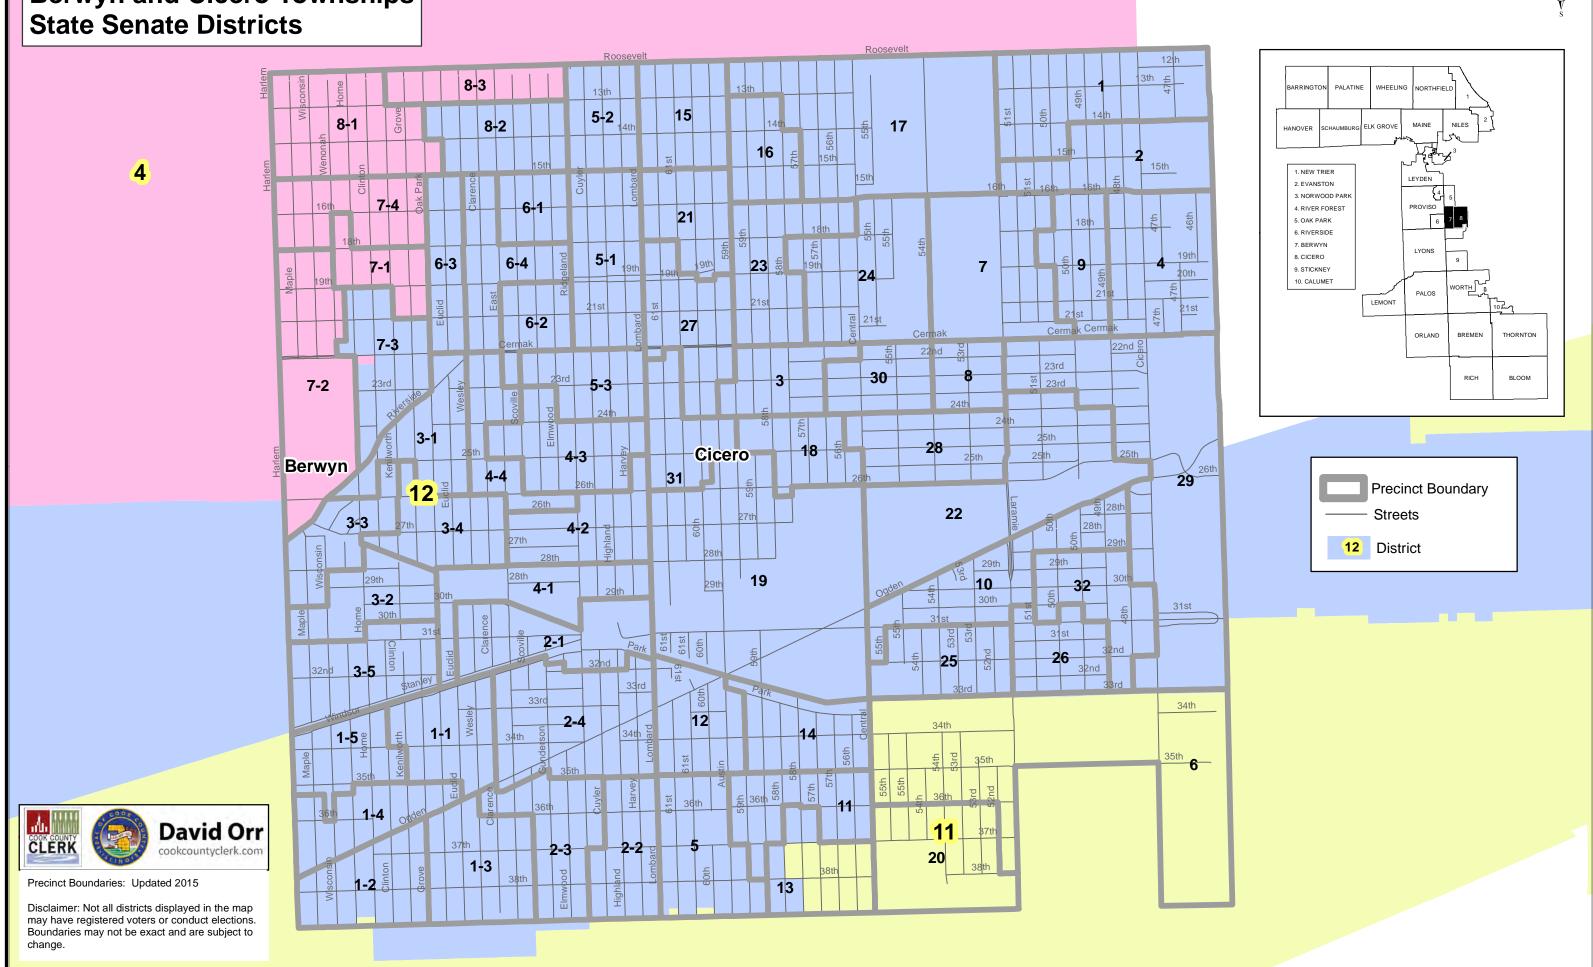

cero Townships Community College Districts





Precinct Boundaries: Updated 2015

### Berwyn and Cicero Townships United States Congressional Districts

change.



w

# Berwyn and Cicero Townships



### Berwyn and Cicero Townships Elementary School Districts





Precinct Boundaries: Updated 2015

### Berwyn and Cicero Townships High School Districts





Precinct Boundaries: Updated 2015

#### Berwyn and Cicero Townships Judicial Subcircuit Districts

7



CLERK COUNTY COOK COUNTY COOK COUNTY CLERK

Precinct Boundaries: Updated 2015

## Berwyn and Cicero Townships Park Districts





Precinct Boundaries: Updated 2015

### Berwyn and Cicero Townships Metropolitan Water District



w



Precinct Boundaries: Updated 2015

# Berwyn and Cicero Townships



# **Berwyn and Cicero Townships**



## Berwyn and Cicero Townships Municipalities



w 📢



Precinct Boundaries: Updated 2015