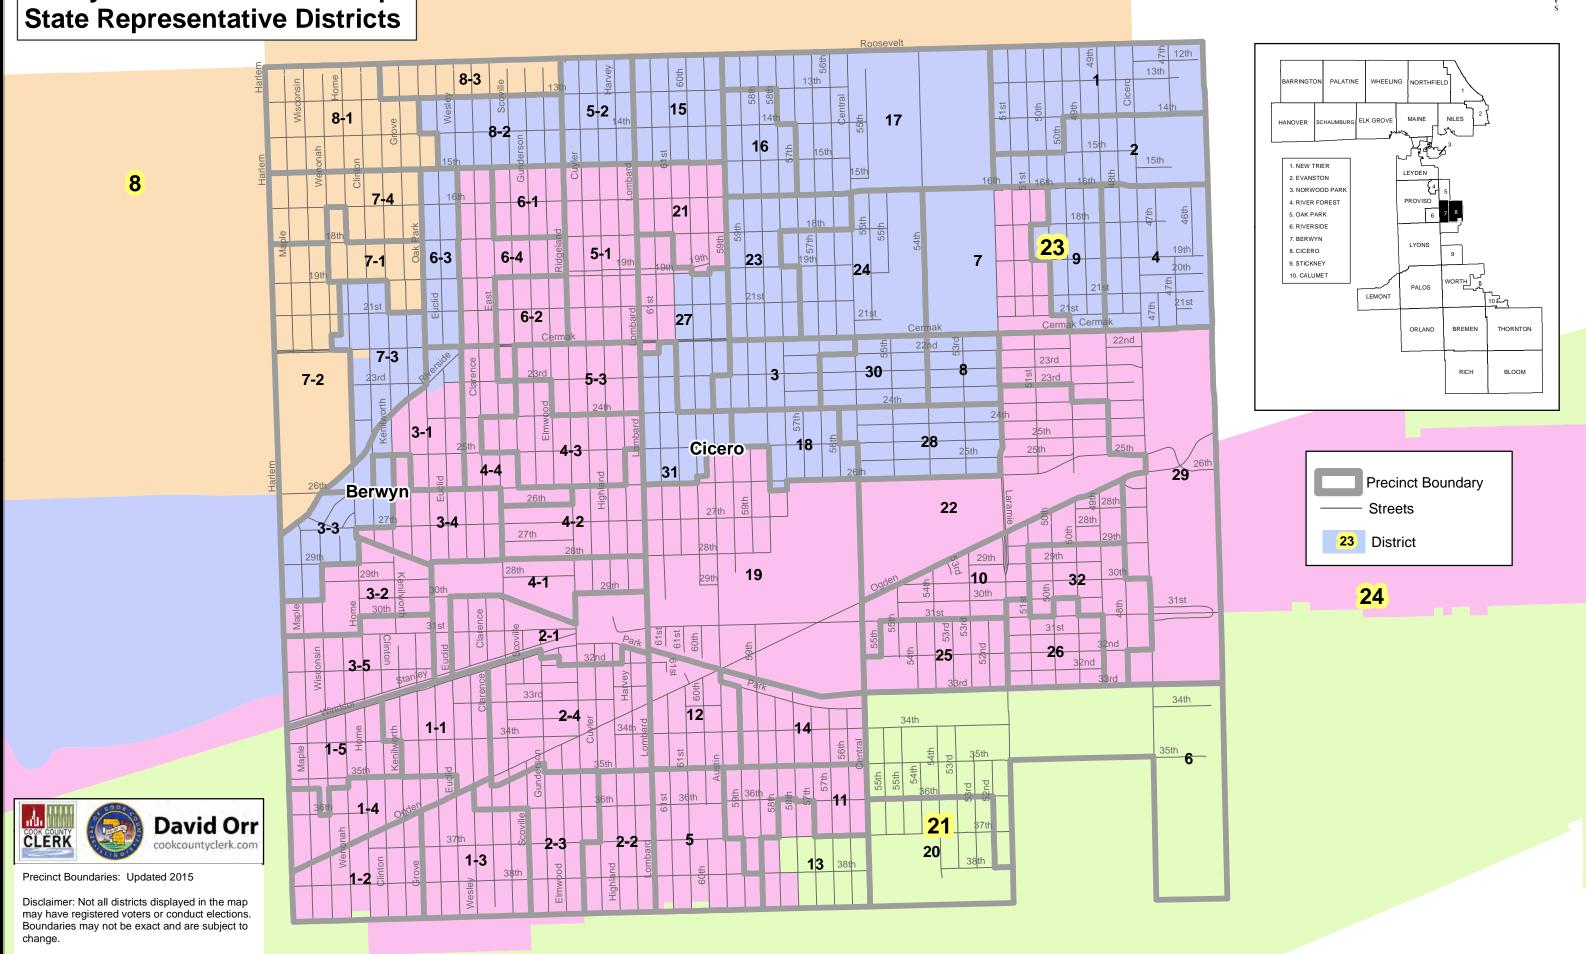

ies: Updated 2015

#### Berwyn and Cicero Townships Community College Districts





Precinct Boundaries: Updated 2015

### Berwyn and Cicero Townships United States Congressional Districts

change.



w

# Berwyn and Cicero Townships



### Berwyn and Cicero Townships Elementary School Districts





Precinct Boundaries: Updated 2015

### Berwyn and Cicero Townships High School Districts





Precinct Boundaries: Updated 2015

#### Berwyn and Cicero Townships Judicial Subcircuit Districts

7



CLERK COUNTY COOK COUNTY COOK COUNTY CLERK

Precinct Boundaries: Updated 2015

## Berwyn and Cicero Townships Park Districts





Precinct Boundaries: Updated 2015

### Berwyn and Cicero Townships Metropolitan Water District



w



Precinct Boundaries: Updated 2015

# Berwyn and Cicero Townships



# **Berwyn and Cicero Townships**



## Berwyn and Cicero Townships Municipalities



w 📢



Precinct Boundaries: Updated 2015