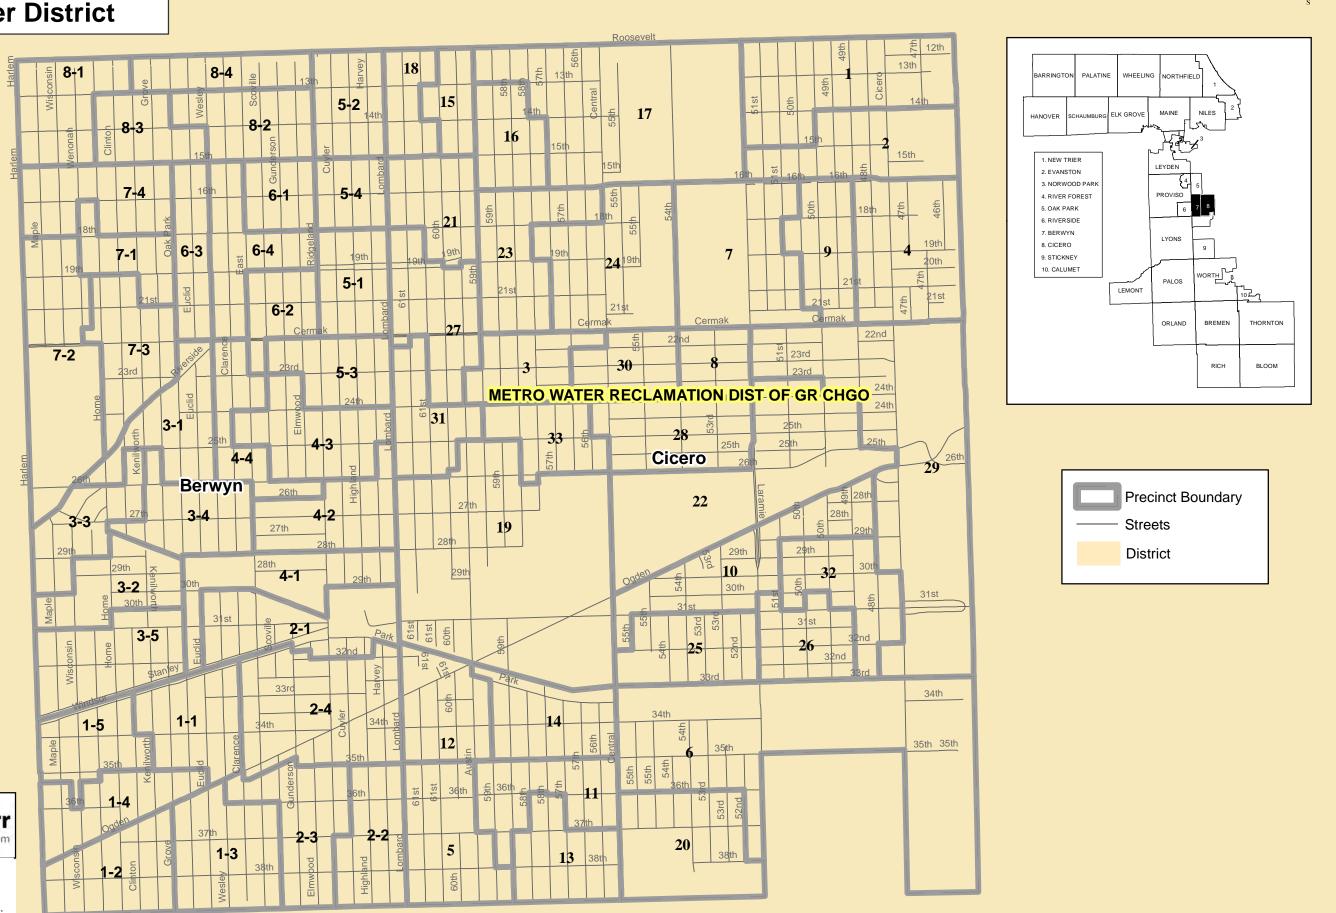

### Berwyn and Cicero Townships Metropolitan Water District

w

Precinct Boundaries: Updated 2015