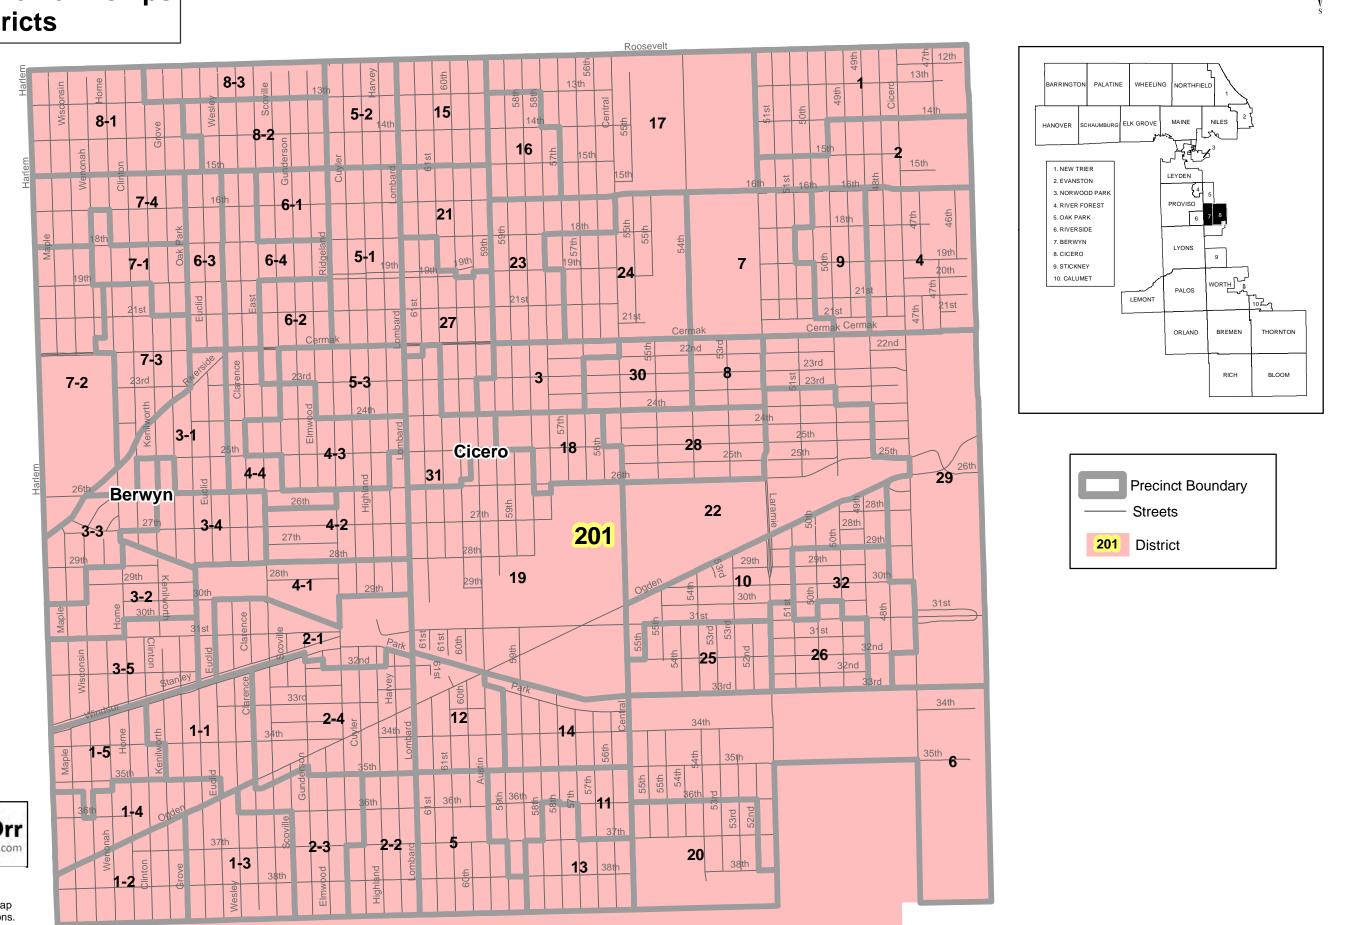

### Berwyn and Cicero Townships Board of Review Districts





1

Precinct Boundaries: Updated 2015

#### Berwyn and Cicero Townships Community College Districts





Precinct Boundaries: Updated 2015

### Berwyn and Cicero Townships United States Congressional Districts

change.



w

# Berwyn and Cicero Townships



### Berwyn and Cicero Townships Elementary School Districts





Precinct Boundaries: Updated 2015

### Berwyn and Cicero Townships High School Districts





Precinct Boundaries: Updated 2015

#### Berwyn and Cicero Townships Judicial Subcircuit Districts

7



CLERK COUNTY COOK COUNTY COOK COUNTY CLERK

Precinct Boundaries: Updated 2015

## Berwyn and Cicero Townships Park Districts





Precinct Boundaries: Updated 2015

### Berwyn and Cicero Townships Metropolitan Water District



w



Precinct Boundaries: Updated 2015

# Berwyn and Cicero Townships



# **Berwyn and Cicero Townships**



## Berwyn and Cicero Townships Municipalities



w 📢



Precinct Boundaries: Updated 2015