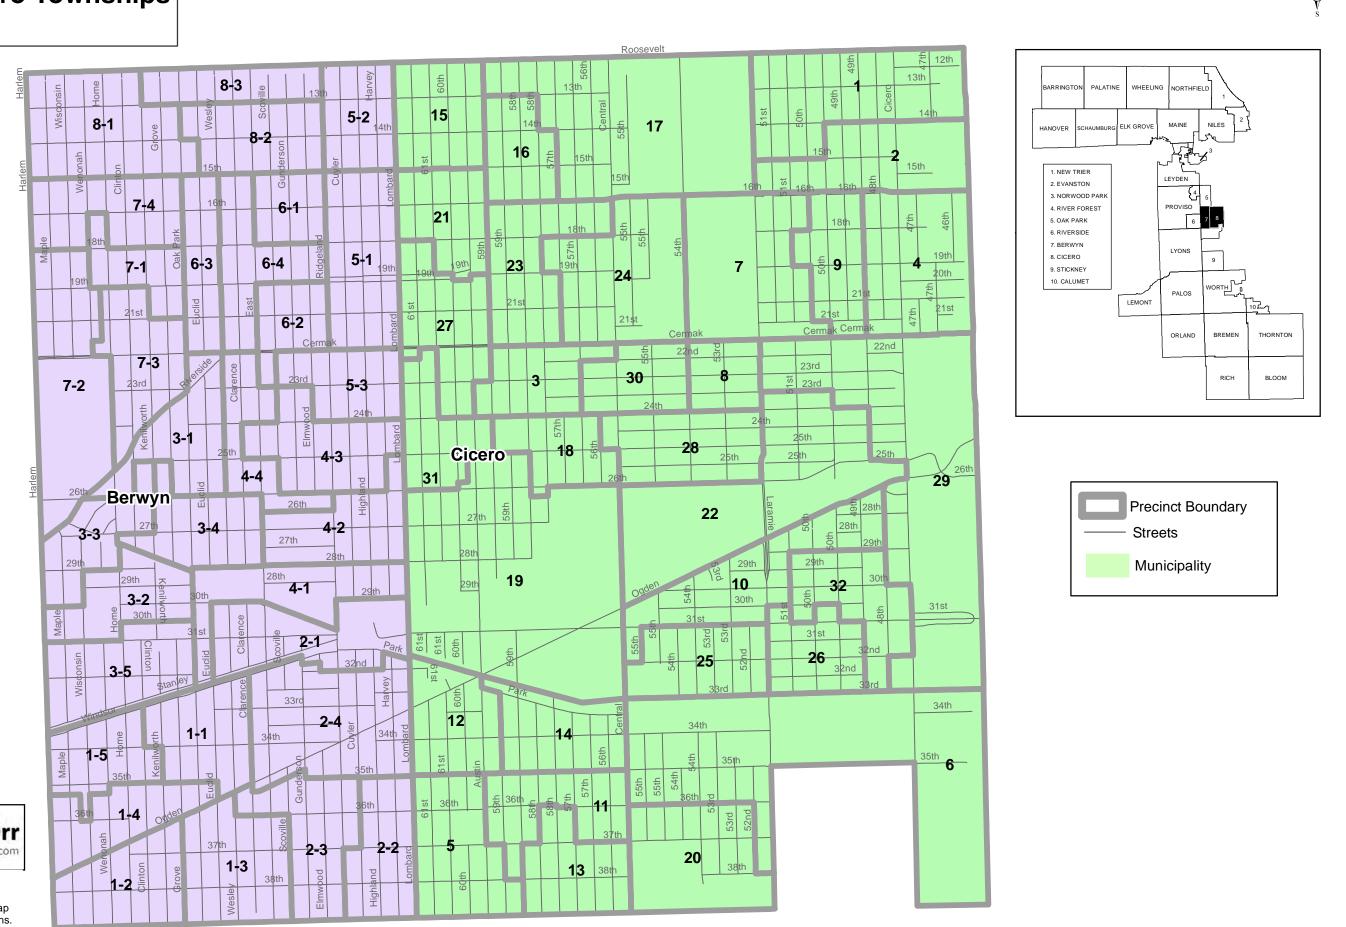

recinct Boundaries: Updated 2015

### Berwyn and Cicero Townships United States Congressional Districts

change.



w

# Berwyn and Cicero Townships



### Berwyn and Cicero Townships Elementary School Districts





Precinct Boundaries: Updated 2015

### Berwyn and Cicero Townships High School Districts





Precinct Boundaries: Updated 2015

#### Berwyn and Cicero Townships Judicial Subcircuit Districts

7



CLERK COUNTY COOK COUNTY COOK COUNTY CLERK

Precinct Boundaries: Updated 2015

## Berwyn and Cicero Townships Park Districts





Precinct Boundaries: Updated 2015

### Berwyn and Cicero Townships Metropolitan Water District



w



Precinct Boundaries: Updated 2015

# Berwyn and Cicero Townships



# **Berwyn and Cicero Townships**



## Berwyn and Cicero Townships Municipalities



w 📢



Precinct Boundaries: Updated 2015