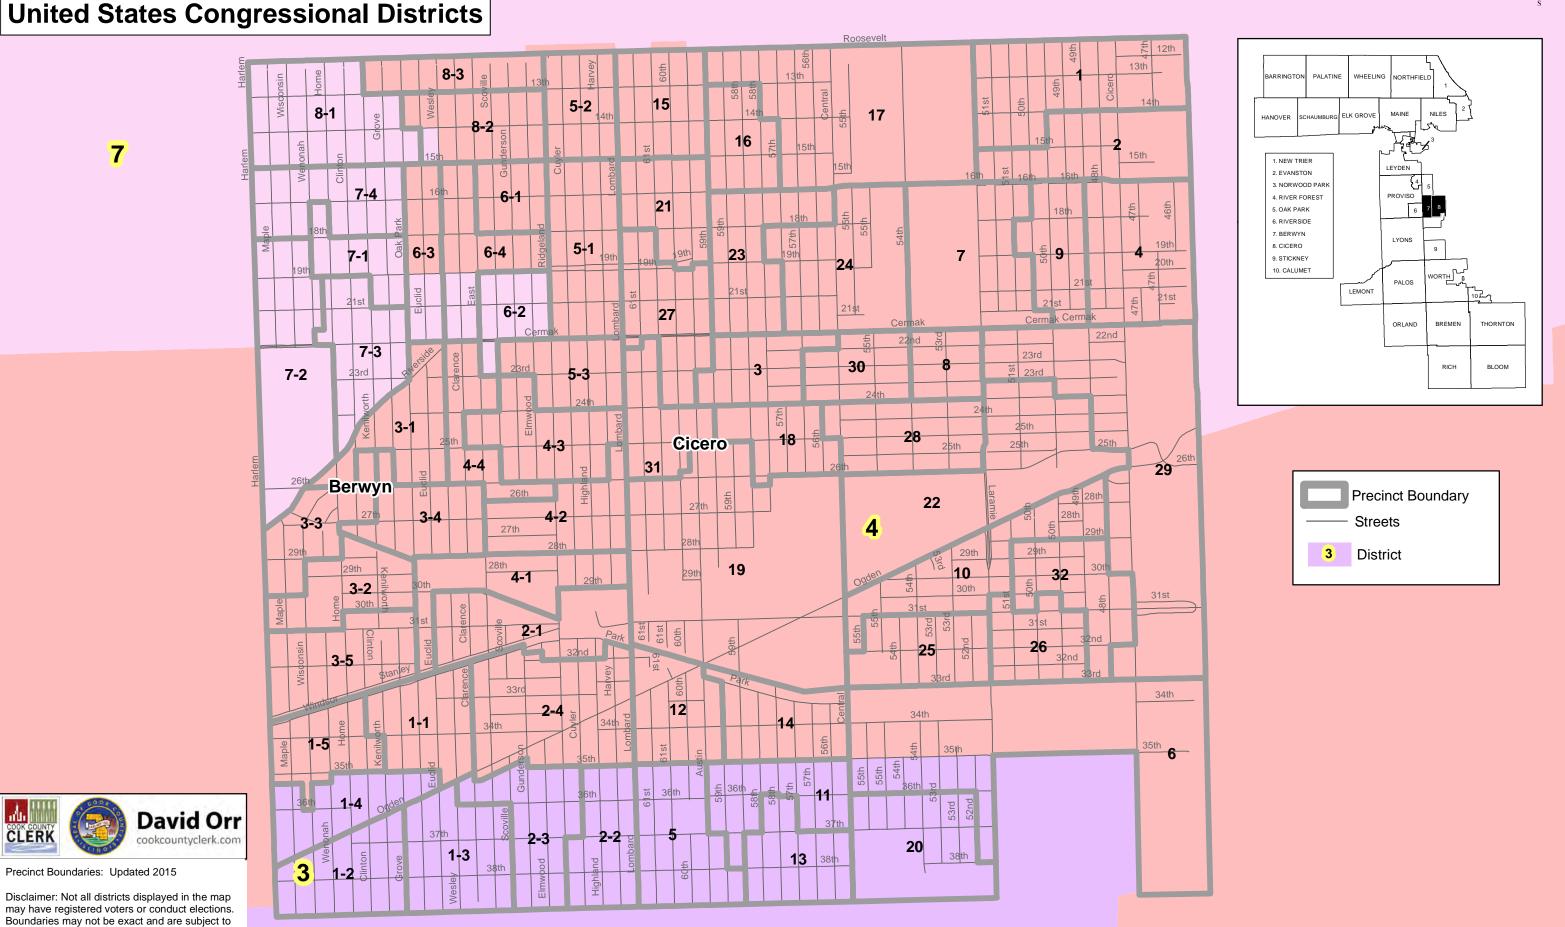

### Berwyn and Cicero Townships United States Congressional Districts

change.

w