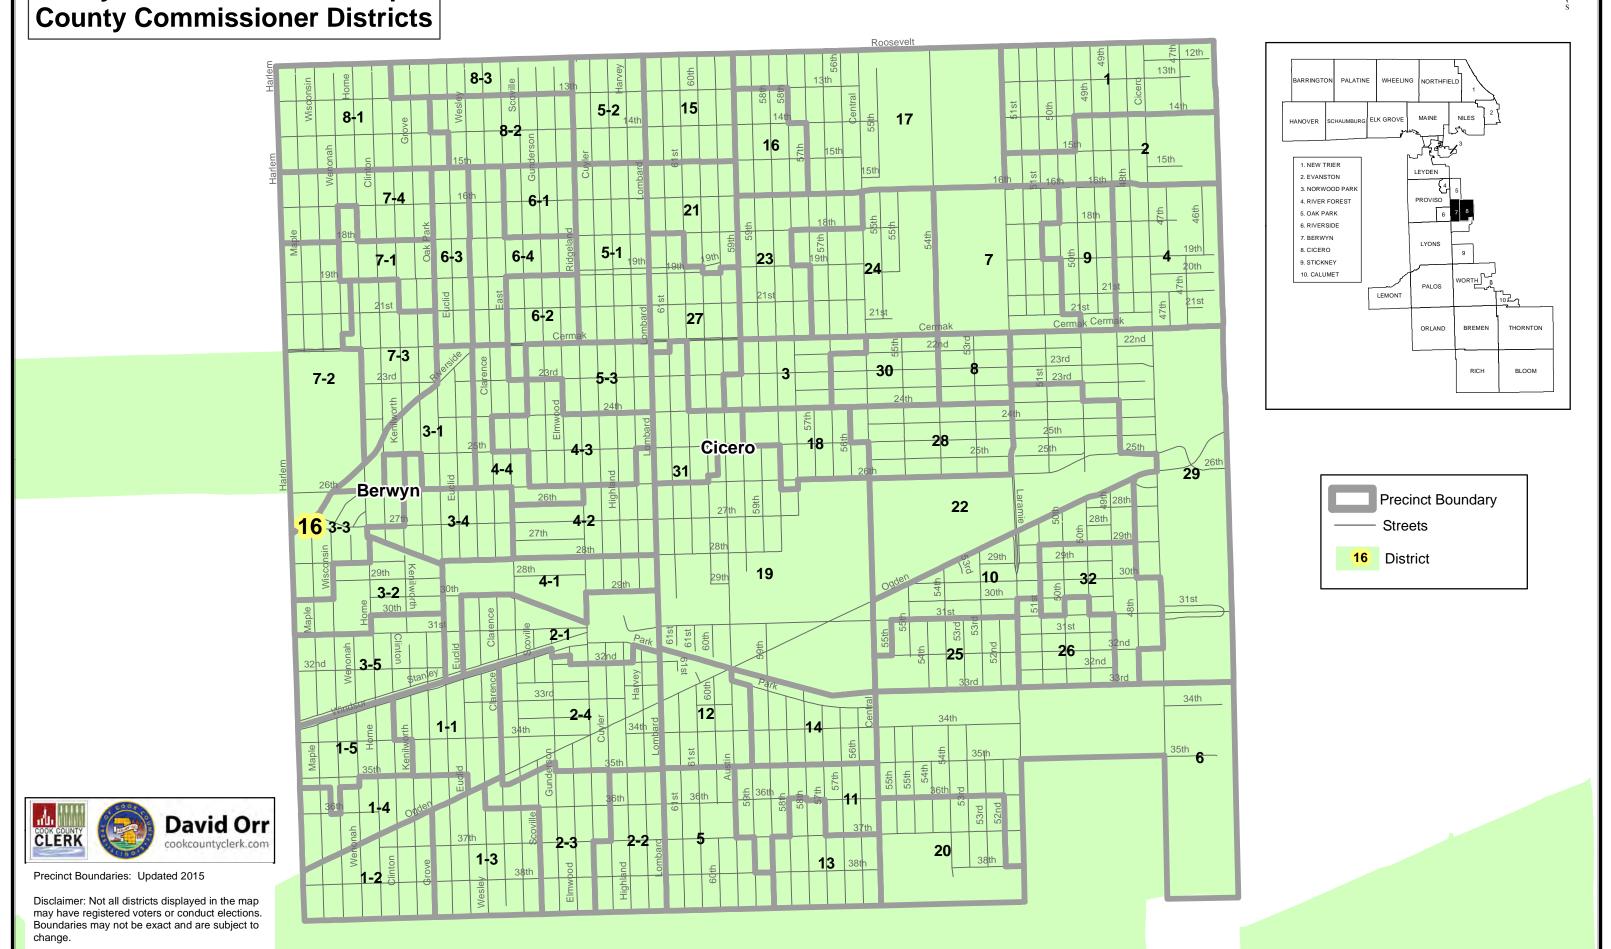

### Berwyn and Cicero Townships Board of Review Districts





1

Precinct Boundaries: Updated 2015

#### Berwyn and Cicero Townships Community College Districts





Precinct Boundaries: Updated 2015

### Berwyn and Cicero Townships United States Congressional Districts

change.



w

# Berwyn and Cicero Townships



### Berwyn and Cicero Townships Elementary School Districts





Precinct Boundaries: Updated 2015

### Berwyn and Cicero Townships High School Districts





Precinct Boundaries: Updated 2015

#### Berwyn and Cicero Townships Judicial Subcircuit Districts

7



CLERK COUNTY COOK COUNTY COOK COUNTY CLERK

Precinct Boundaries: Updated 2015

## Berwyn and Cicero Townships Park Districts





Precinct Boundaries: Updated 2015

### Berwyn and Cicero Townships Metropolitan Water District



w



Precinct Boundaries: Updated 2015

# Berwyn and Cicero Townships



# **Berwyn and Cicero Townships**



## Berwyn and Cicero Townships Municipalities



w 📢



Precinct Boundaries: Updated 2015